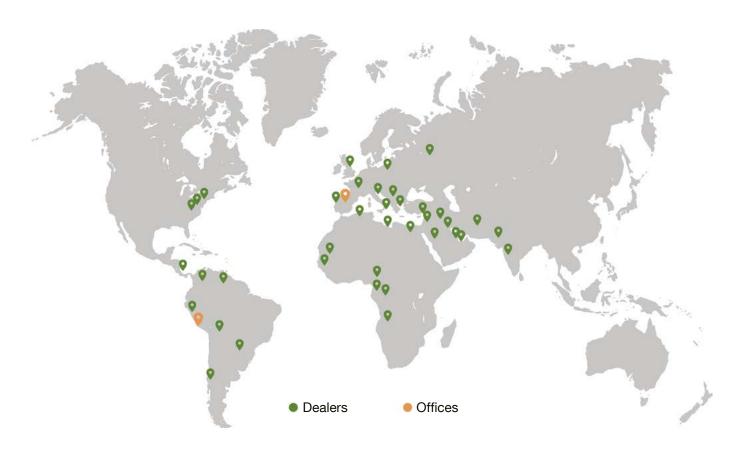

### Perú

Ascensores Excelsior

Av. Mariscal La Mar, 638 | Oficina 102

Distrito Miraflores 15074 | Lima | Perú

Tel.: +51 488 88 48

peru@grupoexcelsior.com

ascensoresexcelsior.com.pe

Our exclusive dealers, exhaustively selected, are located in more than 30 countries.

Our dealers are selected after an exhaustive market study, which gives our customers the assurance that by contracting the services of any of them, you will receive the same quality and attention as if you were doing it directly with us.

|                   | DEALERS LIST |                    |                |  |  |
|-------------------|--------------|--------------------|----------------|--|--|
| Afric             | ca           | America            |                |  |  |
| Angola            | Libya        | Bolivia            | Paraguay       |  |  |
| Cameroon          | Mauritania   | Chile              | Colombia       |  |  |
| Egypt             | Nigeria      | Costa Rica         | EEUU           |  |  |
| Congo             | Senegal      | Dominican Republic | Venezuela      |  |  |
| Equatorial Guinea | Algeria      | Ecuador            | Mexico         |  |  |
| Asi               | a            | Europe             |                |  |  |
| Saudi Arabia      | Kuwait       | Albania            | Malta          |  |  |
| Barheim           | Pakistan     | France             | Poland         |  |  |
| Dubai             | Palestine    | Greece             | Portugal       |  |  |
| India             | Russia       | Italy              | United Kingdom |  |  |
| Irak              | Iran         | Croatia            |                |  |  |
| Israel            | Jordania     |                    |                |  |  |